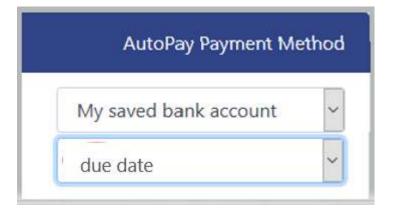

9. In the dropdown under AutoPay Payment Method select your saved payment method

| utoPay Settings |                                           |                                                                                                                                            |
|-----------------|-------------------------------------------|--------------------------------------------------------------------------------------------------------------------------------------------|
|                 | AutoPay will not be drafted,              | e selecting is today or in the past, the<br>/charged until the next occurrence. If<br>ent sooner, please make a one-time<br>p for AutoPay. |
|                 | Linked Accounts                           | AutoPay Payment Method                                                                                                                     |
|                 | 2496-0<br>Service Name<br>Service Address | Not Enrolled                                                                                                                               |
|                 |                                           | My saved bank account                                                                                                                      |

10. Once a Payment Method has been selected you must select a payment date (there is only one option in this dropdown)

11. Selected payment date below:

12. Read the terms and conditions of AutoPay. Be sure to scroll down the webpage to read all of the terms and conditions.