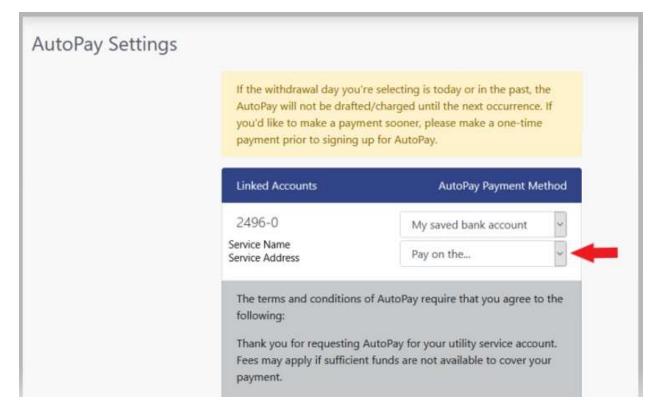

9. In the dropdown under AutoPay Payment Method select your saved payment method

| utoPay Settings |                                           |                                                                                                                                            |
|-----------------|-------------------------------------------|--------------------------------------------------------------------------------------------------------------------------------------------|
|                 | AutoPay will not be drafted,              | e selecting is today or in the past, the<br>/charged until the next occurrence. If<br>ent sooner, please make a one-time<br>p for AutoPay. |
|                 | Linked Accounts                           | AutoPay Payment Method                                                                                                                     |
|                 | 2496-0<br>Service Name<br>Service Address | Not Enrolled                                                                                                                               |
|                 |                                           | My saved bank account                                                                                                                      |

10. Once a Payment Method has been selected you must select a payment date (there is only one option in this dropdown)

11. Selected payment date below:

12. Read the terms and conditions of AutoPay. Be sure to scroll down the webpage to read all of the terms and conditions.