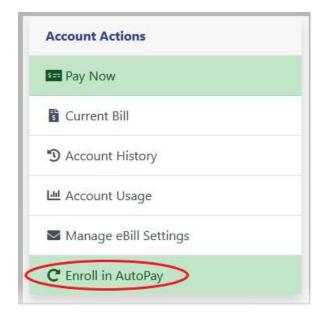

1. On the right side under Account Actions select Enroll in AutoPay

- 2. If no Payment Methods have been saved click Click Here to Add Payment Methods
  - a. If you already added a Payment Method skip to step 9

7. Click **Accounts** on the left side

8. Click Enroll in AutoPay on the right under Account Actions

| Account Actio | ns           |  |
|---------------|--------------|--|
| S== Pay Now   |              |  |
| Current Bill  |              |  |
| 🔊 Account Hi  | story        |  |
| 네 Account Us  | age          |  |
| Manage eB     | ill Settings |  |