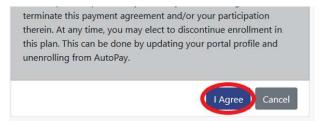

13. After reading the terms and conditions, if you want to sign up for AutoPay click **I Agree** at the bottom of the page.

14. You will receive a green notification at the top of your screen alerting you that your AutoPay Settings have been successfully saved.