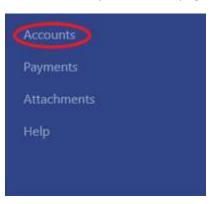

7. Click **Accounts** on the left side

8. Click Enroll in AutoPay on the right under Account Actions

| Account Actio | ns           |  |
|---------------|--------------|--|
| S== Pay Now   |              |  |
| Current Bill  |              |  |
| 🔊 Account Hi  | story        |  |
| 네 Account Us  | age          |  |
| Manage eB     | ill Settings |  |

15. Click Accounts on the left side to return to your account page

16. You will now see **Manage AutoPay Settings** on the right side of your screen under Account Actions