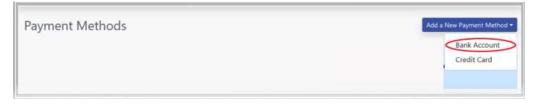

3. You will be automatically be taken to the Pay Methods screen. Click **Add a New Payment Method** on the right and select **Bank Account** or **Credit Card** (*Note: Fees may apply if setting up with a Credit Card*)