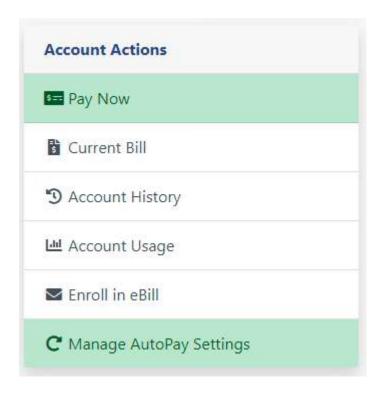

15. Click Accounts on the left side to return to your account page

16. You will now see **Manage AutoPay Settings** on the right side of your screen under Account Actions