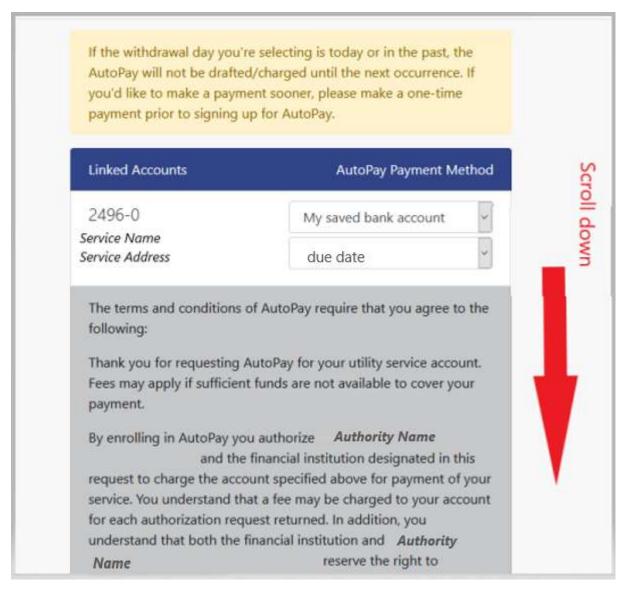

9. In the dropdown under AutoPay Payment Method select your saved payment method

| utoPay Settings |                                           |                                                                                                                                            |
|-----------------|-------------------------------------------|--------------------------------------------------------------------------------------------------------------------------------------------|
|                 | AutoPay will not be drafted,              | e selecting is today or in the past, the<br>/charged until the next occurrence. If<br>ent sooner, please make a one-time<br>p for AutoPay. |
|                 | Linked Accounts                           | AutoPay Payment Method                                                                                                                     |
|                 | 2496-0<br>Service Name<br>Service Address | Not Enrolled                                                                                                                               |
|                 |                                           | My saved bank account                                                                                                                      |

10. Once a Payment Method has been selected you must select a payment date (there is only one option in this dropdown)

11. Selected payment date below:

12. Read the terms and conditions of AutoPay. Be sure to scroll down the webpage to read all of the terms and conditions.

13. After reading the terms and conditions, if you want to sign up for AutoPay click **I Agree** at the bottom of the page.

14. You will receive a green notification at the top of your screen alerting you that your AutoPay Settings have been successfully saved.